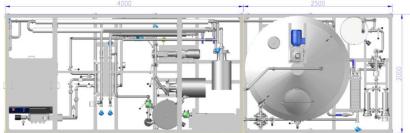

## DIMENSIONS - CFS 216

### The CFS consists of modular skids :

- Egg Liquid Receiving System with product filtering, cooling and storage tank(s)
- Egg Pasteurization System with "Integrated homogenizer"

The CFS is equipped with a built-in CIP system.

All Compact Factory Systems can be upgraded with different filling and mixing systems.

| CFS 108 (s)* | CFS 216 (s)* | CFS 432 (s)* |
|--------------|--------------|--------------|
| 500 lph      | 1000 lph     | 2000 lph     |