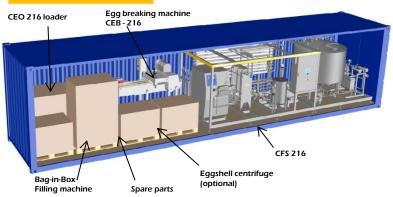

## COMPACT FACTORY SYSTEMS

Moba and Ovobel introduce the "Compact Factory Systems".

Breaking – Pasteurizing - Filling

The Compact Factory Systems are designed to process whole egg or separated products.

The Compact Factory Systems are directly connected to a Moba egg breaking machine with capacities from 10.800 up to 43.200 eggs/hr. (30 – 120 cph)

### The CFS consists of modular skids :

- Egg Liquid Receiving System with product filtering, cooling and storage tank(s)
- Egg Pasteurization System with "Integrated homogenizer"

The CFS is equipped with a built-in CIP system.

All Compact Factory Systems can be upgraded with different filling and mixing systems.

| CFS 108 (s)* | CFS 216 (s)* | CFS 432 (s)* |
|--------------|--------------|--------------|
| 500 lph      | 1000 lph     | 2000 lph     |