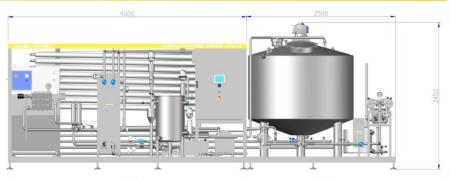

## DIMENSIONS - CFS 216

### The CFS consists of modular skids :

- Egg Liquid Receiving System with product filtering, cooling and storage tank(s)
- Egg Pasteurization System with "Integrated homogenizer"

The CFS is equipped with a built-in CIP system.

All Compact Factory Systems can be upgraded with different filling and mixing systems.

| CFS 108 (s)* | CFS 216 (s)* | CFS 432 (s)* |
|--------------|--------------|--------------|
| 500 lph      | 1000 lph     | 2000 lph     |