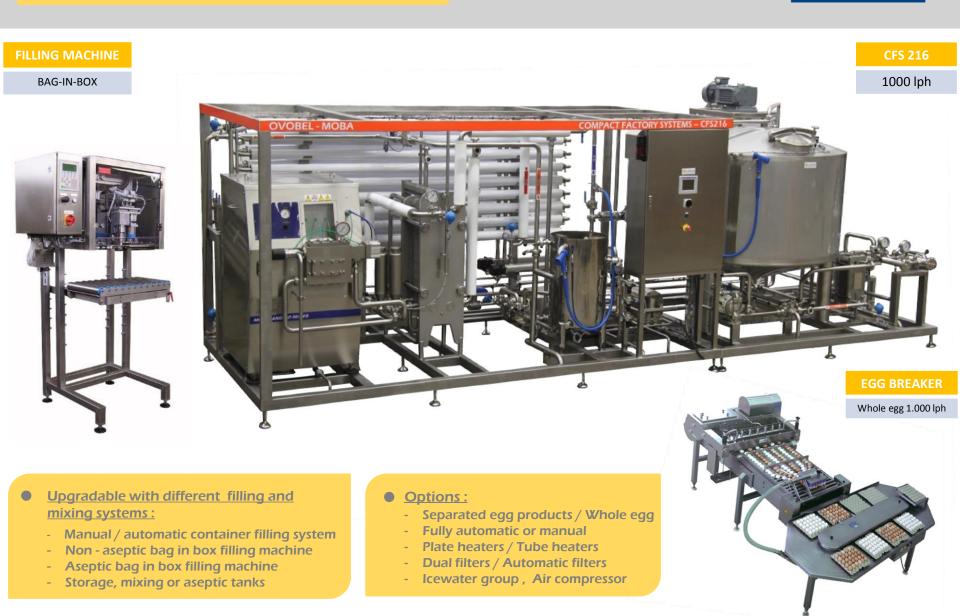

## COMPACT FACTORY SYSTEMS

Moba and Ovobel introduce the "Compact Factory Systems".

Breaking – Pasteurizing - Filling

The Compact Factory Systems are designed to process whole egg or separated products.

The Compact Factory Systems are directly connected to a Moba egg breaking machine with capacities from 10.800 up to 43.200 eggs/hr. (30 – 120 cph)

### The CFS consists of modular skids :

- Egg Liquid Receiving System with product filtering, cooling and storage tank(s)
- Egg Pasteurization System with "Integrated homogenizer"

The CFS is equipped with a built-in CIP system.

All Compact Factory Systems can be upgraded with different filling and mixing systems.

| CFS 108 (s)* | CFS 216 (s)* | CFS 432 (s)* |
|--------------|--------------|--------------|
| 500 lph      | 1000 lph     | 2000 lph     |