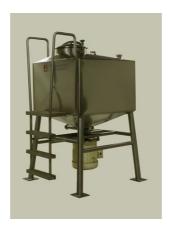

## MIXERS FOR PROCESSING SUGARED/SALTED OR OTHER VISCUOUS EGG PRODUCTS

Model HS-1500, (250 gallon) 1000Kg mixer/blender including the following specifications:

- Type 304 stainless steel construction
- All welds will be ground and polished.
- Single shell, non insulated
- 30 h.p. motor, 3 phase, 380 volt, 50 cycle direct drive