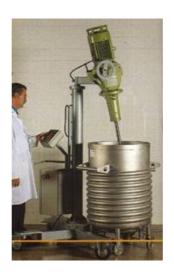

## Model 10/20 series:

The direct drive technology forms the most important feature of the 10/20 series. A variable speed gear ensures there is the desired reduction factor with electric or pneumatic drives. This model is also equipped with remote control. If required.

The flange model mixers can be easily attached to the opening of the tanks