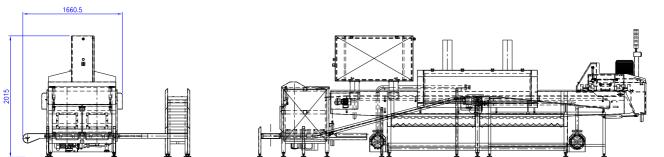

## **TYPE: CTW 6500**

| Capacity:        | 6500 trays/hour                                       |
|------------------|-------------------------------------------------------|
| Weight:          | approx. 1800kg                                        |
| Electricity:     | 3ph.400V+N+PE                                         |
| Air consumption: | 400L/min @ 5-6 bar<br>3/8"                            |
| Cold water:      | 100-150L/h @ 2,5 bar (1000L water for start-up)<br>1" |