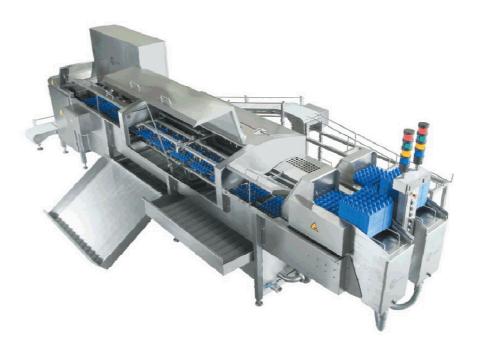

## COENRAADTS TRAYWASHER TYPE CTW 6500 WITH 2 AUTOMATIC DESTACKERS, WASHING UNIT, CENTRIFUGES AND STACKERS UP TO 6.500 trays/hour

The Coenraadts trav washer is available in several versions. The trays used in the egg products industry can become extremely dirty, and often adhere to one another. This makes it more difficult to process unwashed trays automatically. The Coenraadts tray washer features an automatic stacker, which is able to cope effortlessly, even with dirty trays that have stuck together. Besides that it also has separate lines, each with its own destacker, drive unit, stacker and centrifuge. This reduces the risk of stoppages and lost capacity.