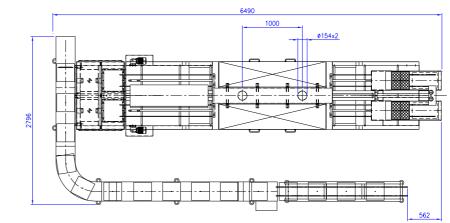

## **TYPE: CTW 6500**

| Capacity:        | 6500 trays/hour                                       |
|------------------|-------------------------------------------------------|
| Weight:          | approx. 1800kg                                        |
| Electricity:     | 3ph.400V+N+PE                                         |
| Air consumption: | 400L/min @ 5-6 bar<br>3/8"                            |
| Cold water:      | 100-150L/h @ 2,5 bar (1000L water for start-up)<br>1" |