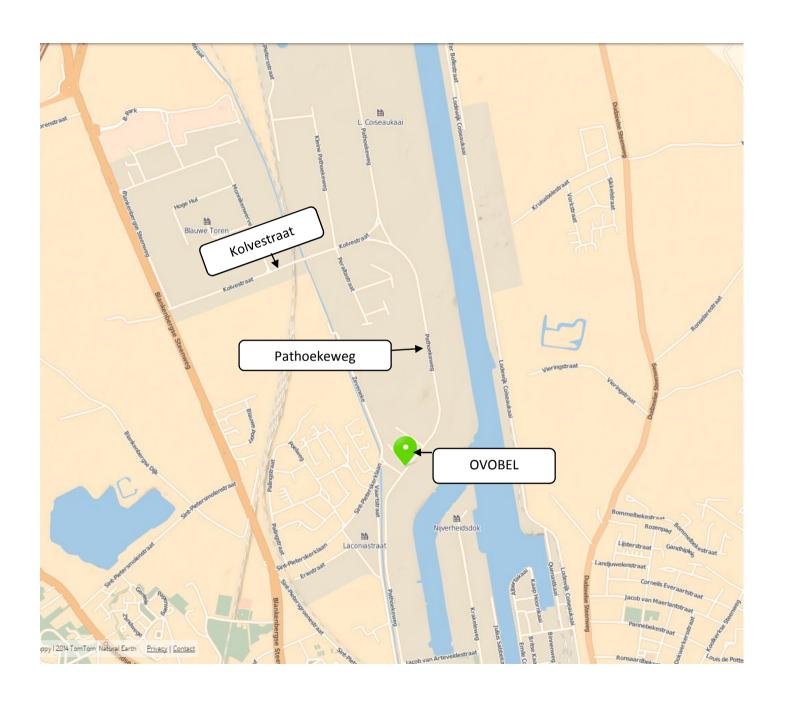

#### From Gent:

- Take the highway E40 in the direction of Oostende Veurne.
- Take exit 8 Brugge-Zeebrugge and continue on the Expresseg (E403/N31) in the direction of Zeebrugge.
- Take the exit "Blauwe Toren" in the direction of the Blankenbergse Steenweg (N371)
- Turn left at the first lights to the Kolvestraat. At the end of this road, keep right and follow the Pathoekeweg.
- After +/- 500m turn right just in front of the Ford garage Move Brugge.
- There you will find our warehouse. Welcome!

### From Kortrijk/Roeselare:

- Take the highway E403 in the direction of Oostende-Zeebrugge.
- Follow the Expression (N31) in the direction of Zeebrugge and the exit "Blauwe Toren" in the direction of the Blankenbergse Steenweg (N371).
- Turn left at the first lights to the Kolvestraat. . At the end of this road, keep right and follow the Pathoekeweg.
- After +/- 500m turn right just in front of the Ford garage Move Brugge.
- There you will find our warehouse. Welcome!

#### From Oostende:

- Take the highway E40 in the direction of Brugge.
- Take the exit 7 Brugge-Zeebrugge and follow the Expresweg (E403/N31) in the direction of the Blankenbergse Steenweg.
- Turn left at the first lights to the Kolvestraat. At the end of this road, keep right and follow the Pathoekeweg.
- After +/- 500m turn right just in front of the Ford garage Move Brugge.
- There you will find our warehouse. Welcome!