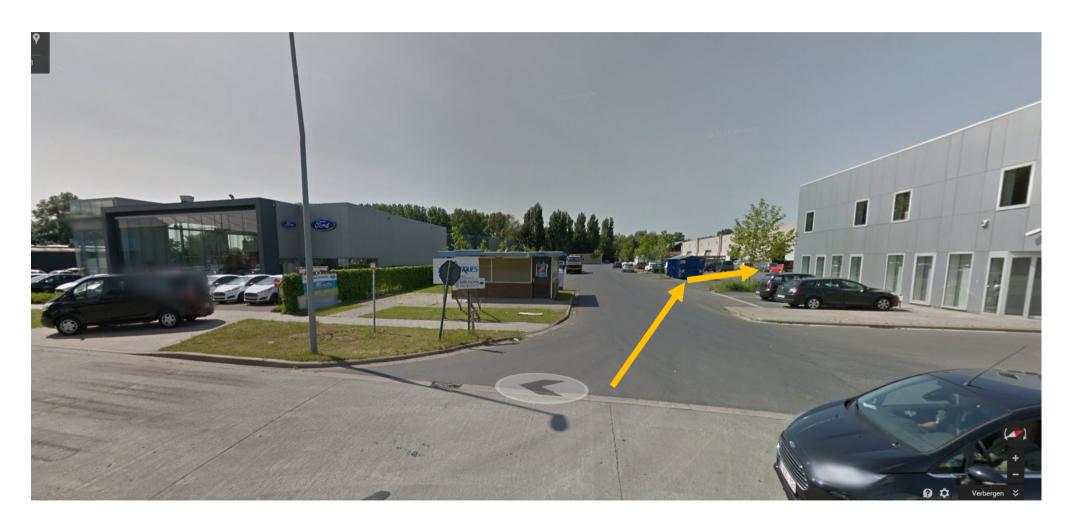

#### From Gent:

- Take the highway E40 in the direction of Oostende Veurne.
- Take exit 8 Brugge-Zeebrugge and continue on the Expresseg (E403/N31) in the direction of Zeebrugge.
- Take the exit "Blauwe Toren" in the direction of the Blankenbergse Steenweg (N371)
- Turn left at the first lights to the Kolvestraat. At the end of this road, keep right and follow the Pathoekeweg.
- After +/- 500m turn right just in front of the Ford garage Move Brugge.
- There you will find our warehouse. Welcome!

### From Kortrijk/Roeselare:

- Take the highway E403 in the direction of Oostende-Zeebrugge.
- Follow the Expression (N31) in the direction of Zeebrugge and the exit "Blauwe Toren" in the direction of the Blankenbergse Steenweg (N371).
- Turn left at the first lights to the Kolvestraat. . At the end of this road, keep right and follow the Pathoekeweg.
- After +/- 500m turn right just in front of the Ford garage Move Brugge.
- There you will find our warehouse. Welcome!

#### From Oostende:

- Take the highway E40 in the direction of Brugge.
- Take the exit 7 Brugge-Zeebrugge and follow the Expresweg (E403/N31) in the direction of the Blankenbergse Steenweg.
- Turn left at the first lights to the Kolvestraat. At the end of this road, keep right and follow the Pathoekeweg.
- After +/- 500m turn right just in front of the Ford garage Move Brugge.
- There you will find our warehouse. Welcome!