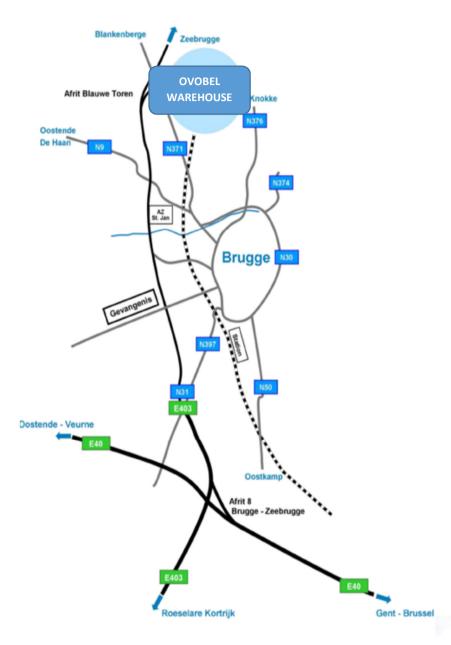

#### From Gent:

- Take the highway E40 in the direction of Oostende Veurne.
- Take exit 8 Brugge-Zeebrugge and continue on the Expresseg (E403/N31) in the direction of Zeebrugge.
- Take the exit "Blauwe Toren" in the direction of the Blankenbergse Steenweg (N371)
- Turn left at the first lights to the Kolvestraat. At the end of this road, keep right and follow the Pathoekeweg.
- After +/- 500m turn right just in front of the Ford garage Move Brugge.
- There you will find our warehouse. Welcome!

### From Kortrijk/Roeselare:

- Take the highway E403 in the direction of Oostende-Zeebrugge.
- Follow the Expression (N31) in the direction of Zeebrugge and the exit "Blauwe Toren" in the direction of the Blankenbergse Steenweg (N371).
- Turn left at the first lights to the Kolvestraat. . At the end of this road, keep right and follow the Pathoekeweg.
- After +/- 500m turn right just in front of the Ford garage Move Brugge.
- There you will find our warehouse. Welcome!

#### From Oostende:

- Take the highway E40 in the direction of Brugge.
- Take the exit 7 Brugge-Zeebrugge and follow the Expresweg (E403/N31) in the direction of the Blankenbergse Steenweg.
- Turn left at the first lights to the Kolvestraat. At the end of this road, keep right and follow the Pathoekeweg.
- After +/- 500m turn right just in front of the Ford garage Move Brugge.
- There you will find our warehouse. Welcome!